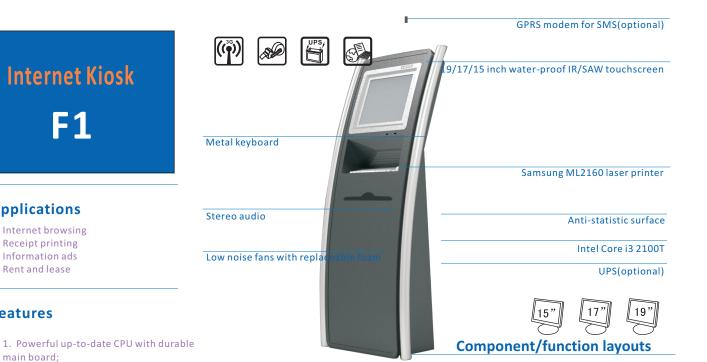

## Touchscreen internet kiosk with metal keyboard and laser printer

## **Specifcations**

| Model Name            | F1B-17MP1                                                                       | F1F-17                       |
|-----------------------|---------------------------------------------------------------------------------|------------------------------|
| Processor             | Intel Core i5 2320                                                              | Intel Core i3 2100           |
| RAM                   | 4Gb DDR II(16Gmax)                                                              |                              |
| HDD                   | 60G SSD or 500G 7200rpm 3.5" hard driver                                        |                              |
|                       | Up to 3TB size                                                                  |                              |
| Monitor               | 17" LCD with DX9                                                                | 17" LCD with DX9             |
|                       | decoding acceleration                                                           | decoding acceleration        |
| Touchscreen           | Water proof IR or SAW touchscreen                                               |                              |
| Metal keyboard        | 64 keys metal keyboard with integrated trackball                                |                              |
| Ticket printer        | ZKTEK P58C thermal printer                                                      | Samsung ML2160 laser printer |
| GPRS Modem            | Simemse MC55 GPRS dual band SMS modem                                           |                              |
| UPS                   | SANTAK K500 PRO UPS for at least 5 mins of power                                |                              |
| Audio                 | Bi-stereo channel 2X10W speakers                                                |                              |
| Enclosure             | Durable all-steel anti graffiti coating                                         |                              |
|                       | washable with agent                                                             |                              |
|                       | Very low noise ventilation system, running noise<45dB                           |                              |
|                       | Ergonomically sleek and smart design                                            |                              |
|                       | Easy to install and operate with drawers                                        |                              |
|                       | Security lock with crossbars                                                    |                              |
|                       | Moistureproof,Antirust,Anti-acid,Static free                                    |                              |
|                       | Dimensions: 45-50cm*52-60cm*152-165cm(varable as per monitor and configurations |                              |
| Rear I/O Connectors   | Power Jack                                                                      |                              |
|                       | Fuse(3A)                                                                        |                              |
|                       | Main power switch                                                               |                              |
|                       | Host power-on switch                                                            |                              |
|                       | 1 COM                                                                           |                              |
|                       | 2 USB2.0                                                                        |                              |
|                       | 1 GbE LAN RJ45                                                                  |                              |
| Fans                  | 110 or 220 V AC selective                                                       |                              |
|                       | Operation noise level: <45dB                                                    |                              |
| Power consumption     | 110V AC or 220V AC(with fans)                                                   |                              |
|                       | 50-60Hz                                                                         |                              |
|                       |                                                                                 |                              |
| Operating System      | XP, WIN 7, WinCE, XPe, WES, Linux2.6, Ubuntu9, Fedora10                         |                              |
| Operating Temperature | 0°C up to 45°C(need heater in be                                                | · · · ·                      |
| Operating Humidity    | 0% ~ 95% (relative humidity; no                                                 | n-condensing)                |

## 2. Waterproof IR/SAW touchscreen;

3. High speed printer with original printer head;

4. Tactile metal keyboard;

**Applications** 

**Receipt printing** 

Information ads

Rent and lease

**Features** 

main board;

5. All steel sleek anti graffiti enclosure