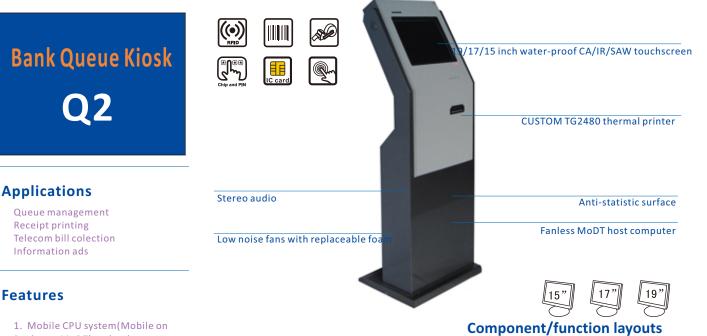

## Touchscreen internet bank queue kiosk with thermal printer

## 1. Mobile CPU system (Mobile on Desktop - MoDT) technology;

2. Waterproof IR/SAW touchscreen;

3. High speed printer with original printer head;

4. optional card reader

5. All steel sleek anti graffiti enclosure

## **Specifcations**

| Processor<br>RAM<br>HDD | Intel Pentium G3430/20T                                                         | Intel ATOM D2550      |
|-------------------------|---------------------------------------------------------------------------------|-----------------------|
|                         |                                                                                 |                       |
| HDD                     | 2Gb DDR II(max)                                                                 |                       |
| HDD                     | 60G SSD or 500G 7200rpm 3.5" hard driver                                        |                       |
|                         | Up to 3TB size                                                                  |                       |
| Monitor                 | 17" LCD with DX9                                                                | 15" LCD with DX9      |
|                         | decoding acceleration                                                           | decoding acceleration |
| Touchscreen             | Water proof capacitive IR or SAW touchscreen                                    |                       |
| RFID reader             | (optional)                                                                      |                       |
| Ticket printer          | CUSTOM TG2480 thermal printer, thickness:80-110g/m2                             |                       |
| Credit/Debit card R'    | (optional)                                                                      |                       |
| Audio                   | Bi-stereo channel 2X10W speakers                                                |                       |
| Enclosure               | Durable all-steel anti graffiti coating                                         |                       |
|                         | washable with agent                                                             |                       |
|                         | Very low noise ventilation system, running noise<45dB                           |                       |
|                         | Ergonomically sleek and smart design                                            |                       |
|                         | Easy to install and operate with drawers                                        |                       |
|                         | Security lock with crossbars                                                    |                       |
|                         | Moistureproof, Antirust, Anti-acid, Static free                                 |                       |
|                         | Dimensions: 43-50cm*52-60cm*152-165cm(varable as per monitor and configurations |                       |
| Rear I/O Connectors     | Power Jack                                                                      |                       |
|                         | Fuse(3A)                                                                        |                       |
|                         | Power switch                                                                    |                       |
|                         | Host power-on switch                                                            |                       |
|                         | 1 COM                                                                           |                       |
|                         | 2 USB2.0                                                                        |                       |
|                         | 1 GbE LAN RJ45                                                                  |                       |
| Fans                    | 110 or 220 V AC selective                                                       |                       |
|                         | Operation noise level: <45dB                                                    |                       |
| Power consumption       | 110V AC or 220V AC(with fans)                                                   |                       |
|                         | 50-60Hz                                                                         |                       |
|                         | 3A                                                                              |                       |
| Operating System        | XP, WIN 7, WinCE, XPe, WES, Linux2.6, Ubuntu9, Fedora10                         |                       |
| Operating Temperature   | 0°C up to 50°C(need heater in below 0°C environment)                            |                       |
| Operating Humidity      | 0% ~ 95% (relative humidity; n                                                  | on-condensing)        |