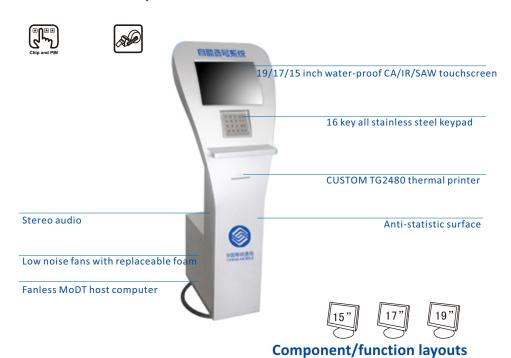

## **Features**

- Mobile CPU system(Mobile on Desktop - MoDT) technology;
- 2. Waterproof IR/SAW touchscreen;
- 3. High speed printer with original printer head;
- 4. Metal EPP
- 5. optional card reader
- 6. All steel sleek anti graffiti enclosure

## **Specifcations**

| Model Name            | Q7A-17DT                                                                         | Q7E-15E                   |
|-----------------------|----------------------------------------------------------------------------------|---------------------------|
| Processor             | Intel Pentium G3430/20T                                                          | Intel ATOM D2550          |
| RAM                   | 2Gb DDR II(max)                                                                  |                           |
| HDD                   | 60G SSD or 500G 7200rpm 3.5" hard driver                                         |                           |
|                       | Up to 3TB size                                                                   |                           |
| Monitor               | 17" LCD with DX9                                                                 | 15" LCD with DX9          |
|                       | decoding acceleration                                                            | decoding acceleration     |
| Touchscreen           | Water proof capacitive IR or SAW touchscreen                                     |                           |
| Metal keyboard        | MKP2910 16 keys all stainless steel metal keyboard                               |                           |
| Ticket printer        | CUSTOM TG2480 thermal printer                                                    | P80J 80mm thermal printer |
| Credit/Debit card R'  | (optional)                                                                       |                           |
| Audio                 | Bi-stereo channel 2X5W speakers                                                  |                           |
| Enclosure             | Durable all-steel anti graffiti coating                                          |                           |
|                       | washable with agent                                                              |                           |
|                       | Very low noise ventilation system, running noise<45dB                            |                           |
|                       | Ergonomically sleek and smart design                                             |                           |
|                       | Easy to install and operate with drawers                                         |                           |
|                       | Security lock with crossbars                                                     |                           |
|                       | Moistureproof, Antirust, Anti-acid, Static free                                  |                           |
|                       | Dimensions: 43-50cm*52-60cm*152-165cm(varable as per monitor and configurations) |                           |
| Rear I/O Connectors   | Power Jack                                                                       |                           |
|                       | Fuse(3A)                                                                         |                           |
|                       | Power switch                                                                     |                           |
|                       | Host power-on switch                                                             |                           |
|                       | 1 COM                                                                            |                           |
|                       | 2 USB2.0                                                                         |                           |
|                       | 1 GbE LAN RJ45                                                                   |                           |
| Fans                  | 110 or 220 V AC selective                                                        |                           |
|                       | Operation noise level: <45dB                                                     |                           |
| Power consumption     | 110V AC or 220V AC(with fans)                                                    |                           |
|                       | 50-60Hz                                                                          |                           |
|                       | 3A                                                                               |                           |
| Operating System      | XP, WIN 7, WinCE, XPe, WES, Linux2.6, Ubuntu9, Fedora10                          |                           |
| Operating Temperature | 0°C up to 50°C(need heater in below 0°C environment)                             |                           |
| Operating Humidity    | 0% ~ 95% (relative humidity; non-condensing)                                     |                           |