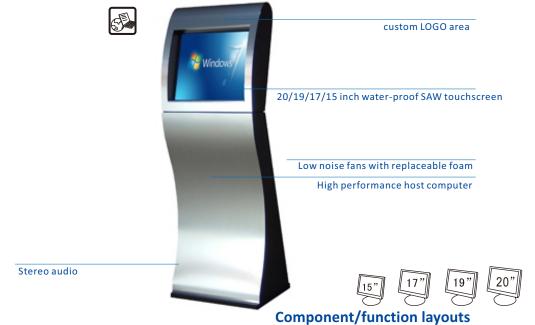

## **Features**

- 1. Industrial mini-ITX motherboard;
- 2. Waterproof IR/SAW touchscreen;
- 3. All stainless steel sleek enclosure

## **Specifcations**

| Model Name                      | S2B-17SE                                                                                                                                                                                                                                                                            | S2SK-20SE                         |
|---------------------------------|-------------------------------------------------------------------------------------------------------------------------------------------------------------------------------------------------------------------------------------------------------------------------------------|-----------------------------------|
| Processor                       | 1.2GHz VIA® Nano™ E (fanless)                                                                                                                                                                                                                                                       | Intel® Core™Celeron 1037 CPU(fan) |
| RAM                             | 2Gb DDR II(4G max)                                                                                                                                                                                                                                                                  | 8Gb DDR III(max)                  |
| HDD                             | 60G SSD or 500G 7200rpm 3.5" hard driver                                                                                                                                                                                                                                            |                                   |
|                                 | Up to 3TB size                                                                                                                                                                                                                                                                      |                                   |
| Monitor                         | 17" LCD with DX9                                                                                                                                                                                                                                                                    | 20" LCD with DX9                  |
|                                 | decoding acceleration                                                                                                                                                                                                                                                               | decoding acceleration             |
| Touchscreen                     | Water proof IR/SAW touchscreen                                                                                                                                                                                                                                                      |                                   |
| Audio                           | Bi-stereo channel 2X10W speakers                                                                                                                                                                                                                                                    |                                   |
| Enclosure                       | Durable all stainless steel anti graffiti coating washable with agent Very low noise ventilation system, running noise<45dB Ergonomically sleek and smart design Easy to install and operate with drawers Security lock with crossbars Moistureproof,Antirust,Anti-acid,Static free |                                   |
|                                 |                                                                                                                                                                                                                                                                                     |                                   |
|                                 |                                                                                                                                                                                                                                                                                     |                                   |
|                                 |                                                                                                                                                                                                                                                                                     |                                   |
|                                 |                                                                                                                                                                                                                                                                                     |                                   |
|                                 |                                                                                                                                                                                                                                                                                     |                                   |
|                                 |                                                                                                                                                                                                                                                                                     |                                   |
| Dimensions: 45cm * 52cm * 163cm |                                                                                                                                                                                                                                                                                     |                                   |
| Rear I/O Connectors             | Power Jack                                                                                                                                                                                                                                                                          |                                   |
|                                 | Fuse(3A)                                                                                                                                                                                                                                                                            |                                   |
|                                 | Main power switch                                                                                                                                                                                                                                                                   |                                   |
|                                 | Host PC Power-on switch                                                                                                                                                                                                                                                             |                                   |
|                                 | 1 COM                                                                                                                                                                                                                                                                               |                                   |
|                                 | 2 USB2.0<br>1 GbE LAN RJ45                                                                                                                                                                                                                                                          |                                   |
|                                 |                                                                                                                                                                                                                                                                                     |                                   |
| Fans                            | 110 or 220 V AC selective                                                                                                                                                                                                                                                           |                                   |
|                                 | Operation noise level: <45dB                                                                                                                                                                                                                                                        |                                   |
| Power consumption               | 110V AC or 220V AC(with fans)                                                                                                                                                                                                                                                       |                                   |
|                                 | 50-60Hz                                                                                                                                                                                                                                                                             |                                   |
|                                 | 3A                                                                                                                                                                                                                                                                                  |                                   |
| Operating System                | XP, WIN 7, WinCE, XPe, WES, Linux2.6, Ubuntu9, Fedora10                                                                                                                                                                                                                             |                                   |
| Operating Temperature           | 0°C up to 50°C(need heater in below 0°C environment)                                                                                                                                                                                                                                |                                   |
| Operating Humidity              | 0% ~ 95% (relative humidity; non-condensing)                                                                                                                                                                                                                                        |                                   |