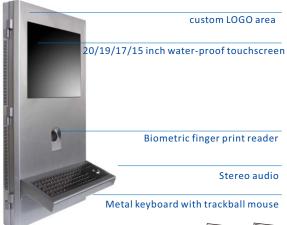

## Slim&sleek stainless steel touchscreen kiosk with metal keyboard and biometric reader

## **Applications**

Internet browse Exhibition demonstration Information ads

**Component/function layouts** 

## **Features**

- 1. Industrial mini-ITX motherboard;
- 2. Waterproof CA/IR/SAW touchscreen;
- 3. All stainless steel sleek enclosure