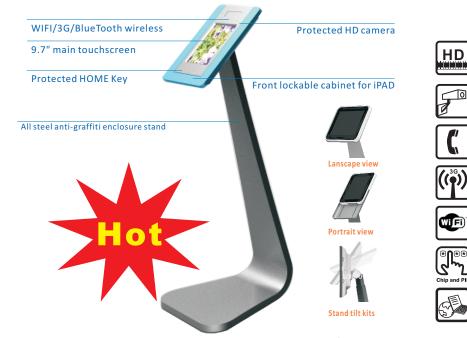

# Sleek all steel IPAD Kiosk

# IPAD Kiosk X2

## **Applications**

Internet browsing Exhibition Apps store Presentation Information kiosk

#### **Features**

- 1. All steel enclosure
- 2. Lockable IPAD cabinet
- 3. Dual-core Apple A5X/A5;
- 4. Capacitive touchscreen;
- 5. WIFI/3G/Bluetooth wireless;
- 6. Multi-language support
- 7. Software extensible