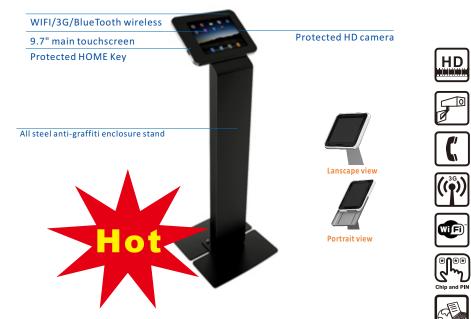

#### **Features**

- 1. All steel enclosure
- 2. Lockable IPAD cabinet
- 3. Dual-core Apple A5X/A5;
- 4. Capacitive touchscreen;
- 5. WIFI/3G/Bluetooth wireless;
- 6. Multi-language support
- 7. Software extensible

### **Component/function layouts**

| Part Name                  | X3E-AL-97AP4G-TC                                                                  |
|----------------------------|-----------------------------------------------------------------------------------|
| Processor                  | Dual-core Apple A5X custom-designed,                                              |
|                            | with quad-core graphics                                                           |
| Display                    | Retina display                                                                    |
|                            | 9.7-inch (diagonal) LED-backlit glossy widescreen display with IPS technology     |
|                            | 2048-by-1536-pixel resolution at 264 pixels per inch (ppi)                        |
| Touchscreen                | Multi-Touch Capacitive                                                            |
| Wireless and Cellular      | Wi-Fi (802.11a/b/g/n)                                                             |
|                            | Bluetooth 4.0 technology                                                          |
|                            | 4G and 3G CDMA,UMTS/HSPA/HSPA+/DC-HSDPA,GSM/EDGE                                  |
|                            | Data only                                                                         |
| Cameras, Photos, and Video | 5-megapixel iSight camera                                                         |
|                            | Autofocus                                                                         |
|                            | Tap to focus                                                                      |
|                            | Face detection in still images                                                    |
|                            | Video recording, HD (1080p) up to 30 frames per second with audio                 |
|                            | Video stabilization                                                               |
|                            | FaceTime camera with VGA-quality photos and video at up to 30 fps                 |
|                            | Photo and video geotagging                                                        |
| Rear I/O Connectors        | 30-pin dock connector port                                                        |
|                            | 3.5-mm stereo headphone minijack                                                  |
|                            | Built-in speaker                                                                  |
|                            | Microphone                                                                        |
|                            | Micro-SIM card tray                                                               |
| Enclosure                  | Aluminum and steel anti-graffiti enclosure                                        |
|                            | Available in all cold roll steel                                                  |
|                            | Brushed, anodized aluminum or powder coating surface                              |
| Power consumption          | Built-in 42.5-watt-hour rechargeable lithium-polymer battery                      |
|                            | Up to 10 hours of surfing the web on Wi-Fi, watching video, or listening to mu    |
|                            | Up to 9 hours of surfing the web using cellular data network                      |
|                            | Power and Charging via power adapter or USB to computer system                    |
| Operating System           | iOS                                                                               |
| Operating Temperature      | 32° to 95° F (0° to 35° C) Nonoperating temperature: -4° to 113° F (-20° to 45° C |
|                            |                                                                                   |