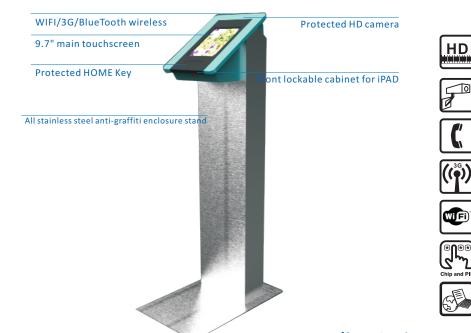

## Freestanding stainless steel IPAD Kiosk

## **Features**

- 1. Stainless steel enclosure
- 2. Lockable IPAD cabinet
- 3. Dual-core Apple A5X/A5;
- 4. Capacitive touchscreen;
- 5. WIFI/3G/Bluetooth wireless;
- 6. Multi-language support
- 7. Software extensible

| Part Name                  | X4-97AP4G-TC                                                                                                                 |
|----------------------------|------------------------------------------------------------------------------------------------------------------------------|
| Processor                  | Dual-core Apple A5X custom-designed,                                                                                         |
|                            | with quad-core graphics                                                                                                      |
| Display                    | Retina display                                                                                                               |
|                            | 9.7-inch (diagonal) LED-backlit glossy widescreen display with IPS technology                                                |
|                            | 2048-by-1536-pixel resolution at 264 pixels per inch (ppi)                                                                   |
| Touchscreen                | Multi-Touch Capacitive                                                                                                       |
| Wireless and Cellular      | Wi-Fi (802.11a/b/g/n)                                                                                                        |
|                            | Bluetooth 4.0 technology                                                                                                     |
|                            | 4G and 3G CDMA,UMTS/HSPA/HSPA+/DC-HSDPA,GSM/EDGE                                                                             |
|                            | Data only                                                                                                                    |
| Cameras, Photos, and Video | 5-megapixel iSight camera                                                                                                    |
|                            | Autofocus                                                                                                                    |
|                            | Tap to focus                                                                                                                 |
|                            | Face detection in still images                                                                                               |
|                            | Video recording, HD (1080p) up to 30 frames per second with audio                                                            |
|                            | Video stabilization                                                                                                          |
|                            | FaceTime camera with VGA-quality photos and video at up to 30 fps                                                            |
|                            | Photo and video geotagging                                                                                                   |
| Rear I/O Connectors        | 30-pin dock connector port                                                                                                   |
|                            | 3.5-mm stereo headphone minijack                                                                                             |
|                            | Built-in speaker                                                                                                             |
|                            | Microphone                                                                                                                   |
|                            | Micro-SIM card tray                                                                                                          |
| Enclosure                  | All stainless steel anti-graffiti enclosure                                                                                  |
|                            | Available in cold roll steel                                                                                                 |
|                            | Brushed, anodized aluminum or powder coating surface                                                                         |
| Power consumption          | Built-in 42.5-watt-hour rechargeable lithium-polymer battery                                                                 |
|                            | Up to 10 hours of surfing the web on Wi-Fi, watching video, or listening to musi                                             |
|                            | Up to 9 hours of surfing the web using cellular data network  Power and Charging via power adapter or USB to computer system |
| Operating System           | iOS                                                                                                                          |
| <u> </u>                   |                                                                                                                              |
| Operating Temperature      | 32° to 95° F (0° to 35° C) Nonoperating temperature: -4° to 113° F (-20° to 45° C)                                           |