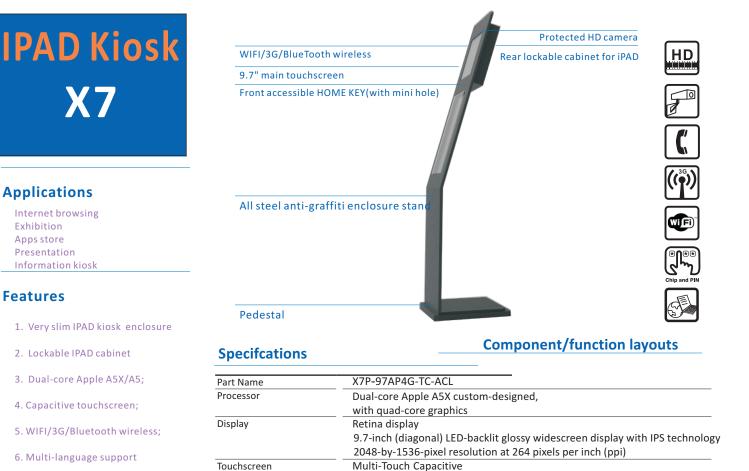

## Slim all steel IPAD Kiosk



7. Software extensible

nsible Wirel

Wi-Fi (802.11a/b/g/n) Wireless and Cellular Bluetooth 4.0 technology 4G and 3G CDMA, UMTS/HSPA/HSPA+/DC-HSDPA, GSM/EDGE Data only Cameras, Photos, and Video 5-megapixel iSight camera Autofocus Tap to focus Face detection in still images Video recording, HD (1080p) up to 30 frames per second with audio Video stabilization FaceTime camera with VGA-quality photos and video at up to 30 fps Photo and video geotagging 30-pin dock connector port Rear I/O Connectors 3.5-mm stereo headphone minijack Built-in speaker Microphone Micro-SIM card tray All steel anti-graffiti enclosure Enclosure Available in cold roll steel Brushed, anodized aluminum or powder coating surface Power consumption Built-in 42.5-watt-hour rechargeable lithium-polymer battery Up to 10 ho