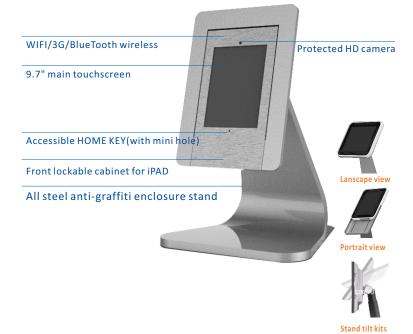

## **Desktop all steel IPAD Kiosk**

**Specifcations** 

# IPAD Kiosk XG2

#### **Features**

- 1. All steel desktop enclosure
- 2. Lockable IPAD cabinet
- Dual-core Apple A5X/A5;
- 4. Capacitive touchscreen;
- 5. WIFI/3G/Bluetooth wireless;
- 6. Multi-language support
- 7. Software extensible

### Component/function layouts

HD

| Part Name                              | XG2A-97AP4G-TC                                                                                                               |
|----------------------------------------|------------------------------------------------------------------------------------------------------------------------------|
| Processor                              | Dual-core Apple A5X custom-designed,                                                                                         |
|                                        | with quad-core graphics                                                                                                      |
| Display                                | Retina display                                                                                                               |
|                                        | 9.7-inch (diagonal) LED-backlit glossy widescreen display with IPS technology                                                |
|                                        | 2048-by-1536-pixel resolution at 264 pixels per inch (ppi)                                                                   |
| Touchscreen                            | Multi-Touch Capacitive                                                                                                       |
| Wireless and Cellular                  | Wi-Fi (802.11a/b/g/n)                                                                                                        |
|                                        | Bluetooth 4.0 technology                                                                                                     |
|                                        | 4G and 3G CDMA,UMTS/HSPA/HSPA+/DC-HSDPA,GSM/EDGE                                                                             |
|                                        | Data only                                                                                                                    |
| Cameras, Photos, and Video             | 5-megapixel iSight camera                                                                                                    |
|                                        | Autofocus                                                                                                                    |
|                                        | Tap to focus                                                                                                                 |
|                                        | Face detection in still images                                                                                               |
|                                        | Video recording, HD (1080p) up to 30 frames per second with audio                                                            |
|                                        | Video stabilization                                                                                                          |
|                                        | FaceTime camera with VGA-quality photos and video at up to 30 fps                                                            |
|                                        | Photo and video geotagging                                                                                                   |
| Rear I/O Connectors                    | 30-pin dock connector port                                                                                                   |
|                                        | 3.5-mm stereo headphone minijack                                                                                             |
|                                        | Built-in speaker                                                                                                             |
|                                        | Microphone                                                                                                                   |
|                                        | Micro-SIM card tray                                                                                                          |
| Enclosure                              | All steel anti-graffiti enclosure                                                                                            |
|                                        | Available in cold roll steel Brushed, anodized aluminum or powder coating surface                                            |
|                                        | , , , , , , , , , , , , , , , , , , , ,                                                                                      |
| Power consumption                      | Built-in 42.5-watt-hour rechargeable lithium-polymer battery                                                                 |
|                                        | Up to 10 hours of surfing the web on Wi-Fi, watching video, or listening to mu                                               |
|                                        | Up to 9 hours of surfing the web using cellular data network  Power and Charging via power adapter or USB to computer system |
| Operating System                       | iOS                                                                                                                          |
| Operating System Operating Temperature | 32° to 95° F (0° to 35° C) Nonoperating temperature: -4° to 113° F (-20° to 45° C                                            |